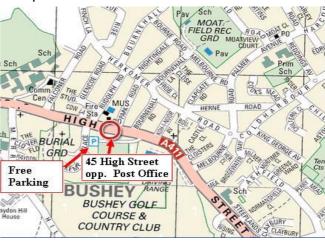

## \*\*\*\*\*\* SEE ANNUAL OPENING TIMES OVERLEAF \*\*\*\*\*\*

All types of name tapes available
All prices are dependent upon size
Please see over for address and opening times

E&OE

45 High Street, Bushey, Hertfordshire, WD23 1BD
T: +44 (0)20 8421 9488 • F: +44 (0)20 8421 9487
cmail: info@djuniforms.co.uk web: www.djuniforms.co.uk
Suppliers to schools, corporates, clubs & societies